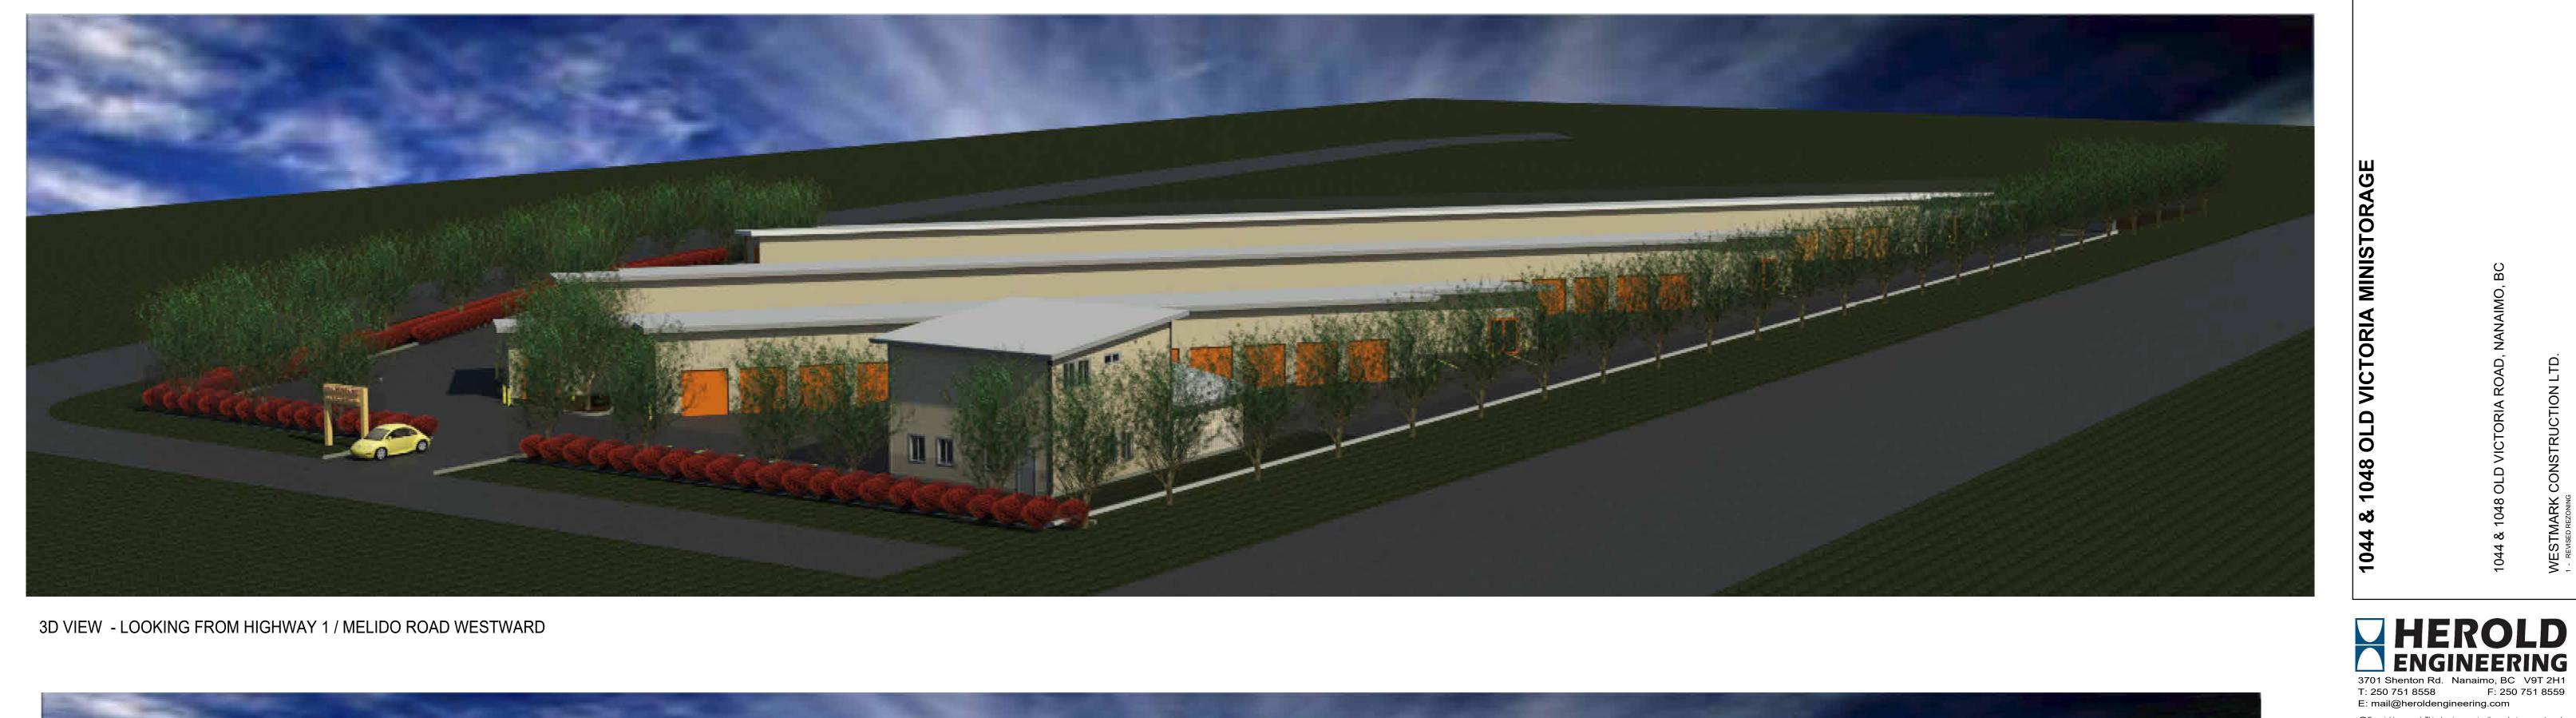

ISSUES No. DATE YYYMMADD ISSUED FOR

1 2023.03.27 REVISED REZONING SUB CONSULTANT

3D VIEW - LOOKING FROM OLD VICTORIA ROAD / MELIDO ROAD NORTHWARDS

3D VIEW - LOOKING FROM HIGHWAY 1 / MELIDO ROAD WESTWARD

DESIGNED LHY / KAR DESIGN REVIEW RECEIVED
RA489 DRAFTED LYH / KAR 2023-JUN-28 DRAFTING REVIEW PROJECT No. 0696-019