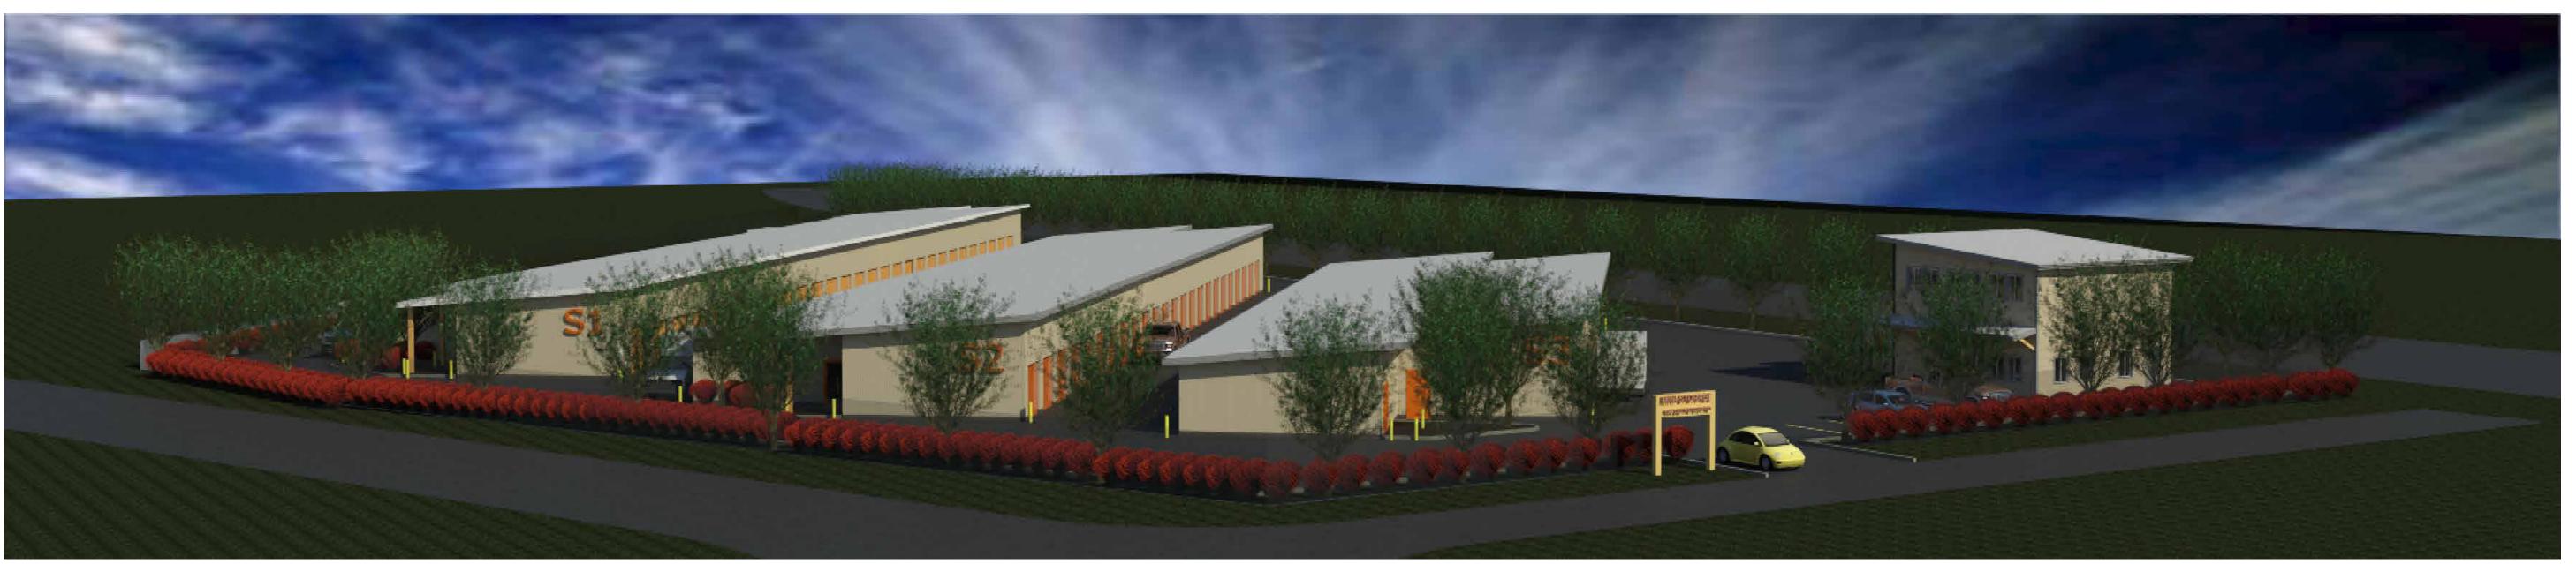

3D VIEWS

3D VIEW - LOOKING FROM HIGHWAY 1 SOUTHWARD

3D VIEW - LOOKING AT MELIDO ROAD ENTRANCE

3D VIEW - LOOKING AT MELIDO ROAD ENTRANCE

| No. | DATE YYYY.MM.DD | ISSUED FOR       |
|-----|-----------------|------------------|
| 1   | 2023.03.27      | REVISED REZONING |
|     |                 |                  |
|     |                 |                  |
|     |                 |                  |
|     |                 |                  |
|     |                 |                  |
|     |                 |                  |
|     |                 |                  |
|     |                 |                  |