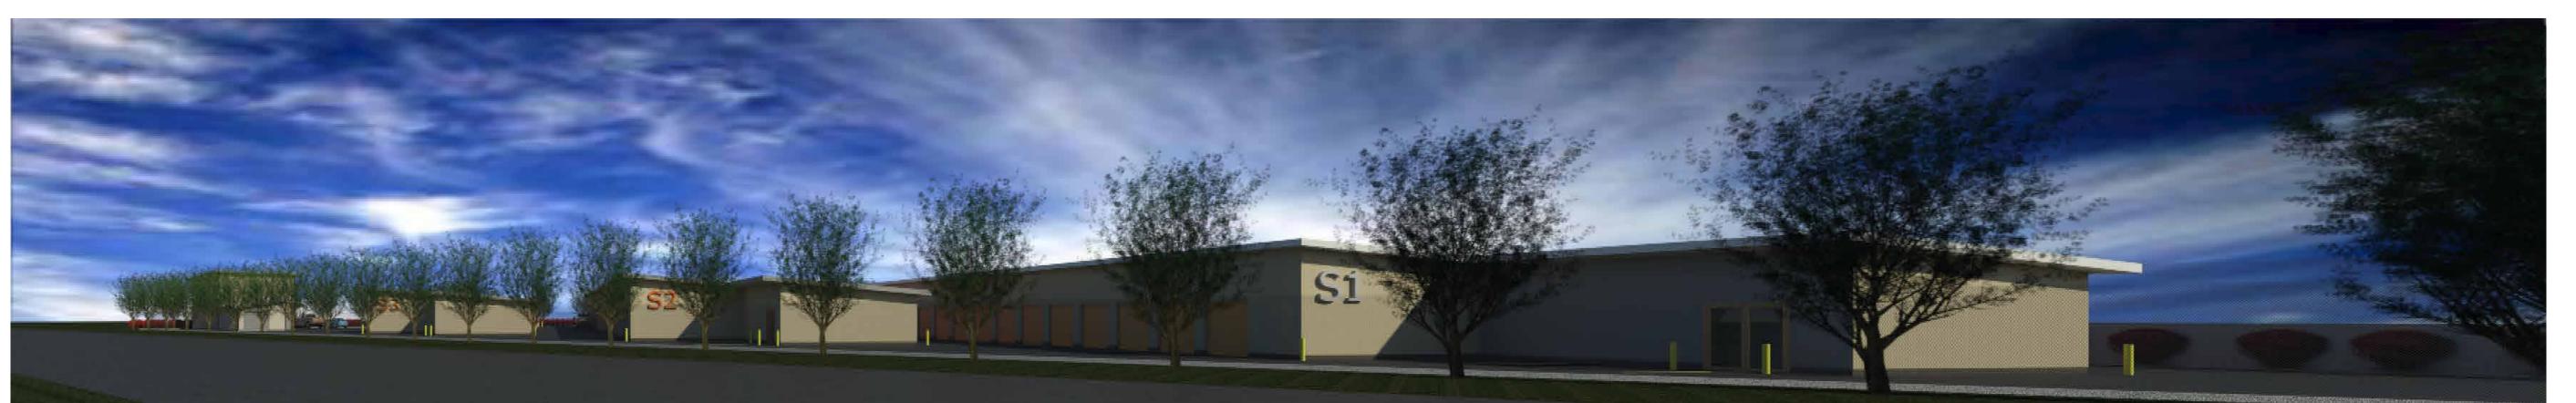

3D VIEW - AERIAL SITE VIEW FROM ABOVE HIGHWAY 1

3D VIEW - FROM VICTORIA ROAD LOOKING SOUTHEAST

| 3D VIEW              | /S                                 |
|----------------------|------------------------------------|
| DESIGNED LYH/KAR     | SEAL                               |
| DESIGN REVIEW        | RECEIVED                           |
| DRAFTED LYH / KAR    | RA489 2023-JUN-28 Current Planning |
| DRAFTING REVIEW      |                                    |
| PROJECT No. 0696-019 | CLIENT DRAWING No.                 |
|                      | PERMIT No.                         |