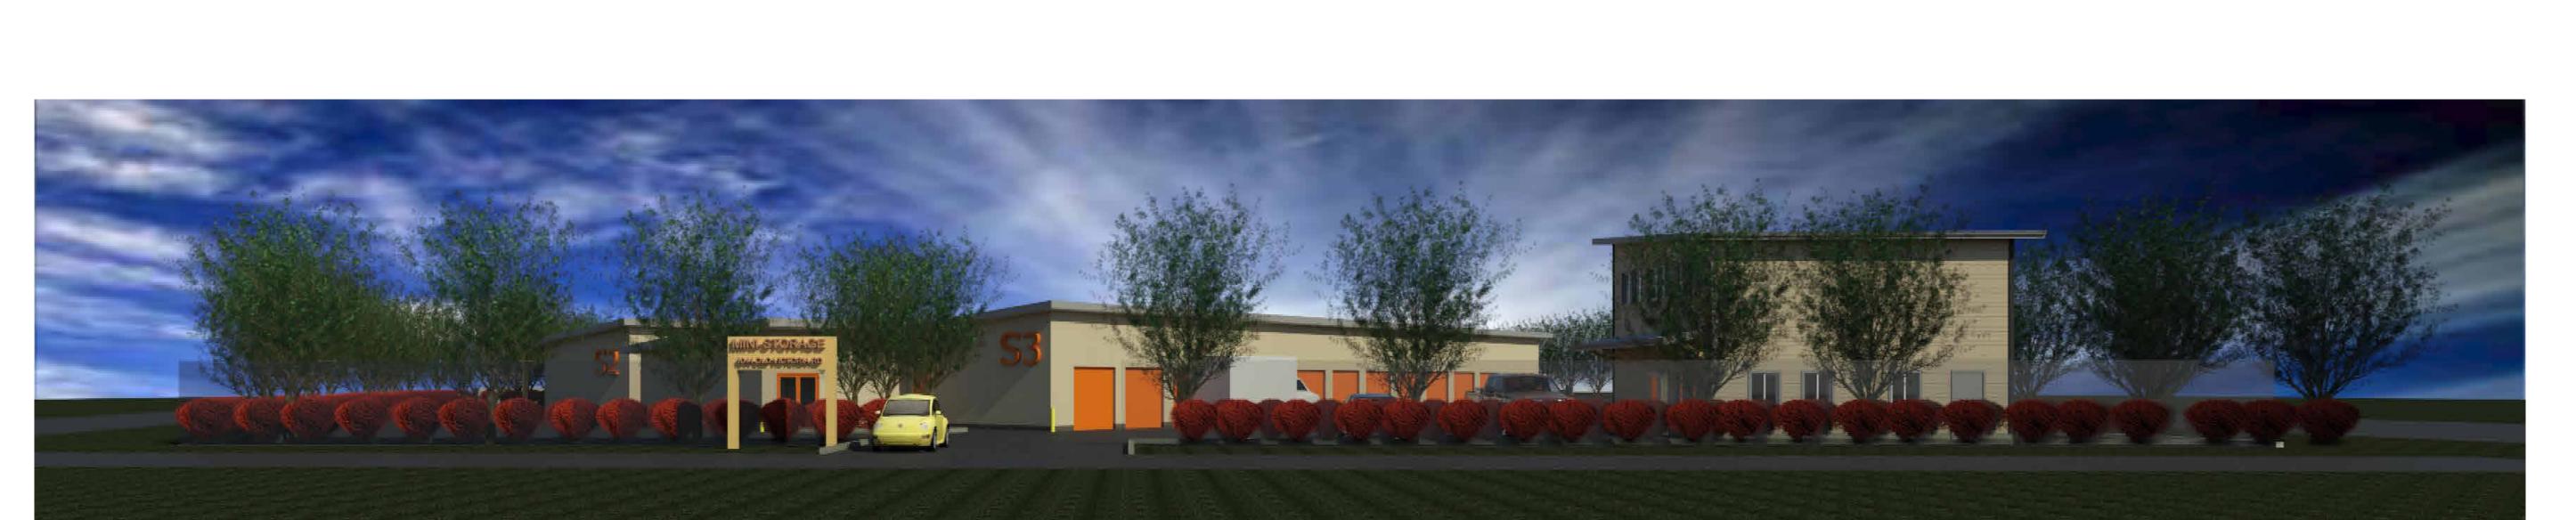

3D VIEWS

3D VIEW - LOOKING FROM HIGHWAY 1 SOUTHWARD

3D VIEW - LOOKING AT MELIDO ROAD ENTRANCE

3D VIEW - LOOKING AT MELIDO ROAD ENTRANCE

| No. | DATE YYYY.MM.DD | ISSUED FOR       |
|-----|-----------------|------------------|
| 1   | 2023.03.27      | REVISED REZONING |
|     |                 |                  |
|     |                 |                  |
|     |                 |                  |
|     |                 |                  |
|     |                 |                  |
|     |                 |                  |
|     |                 |                  |
|     |                 |                  |