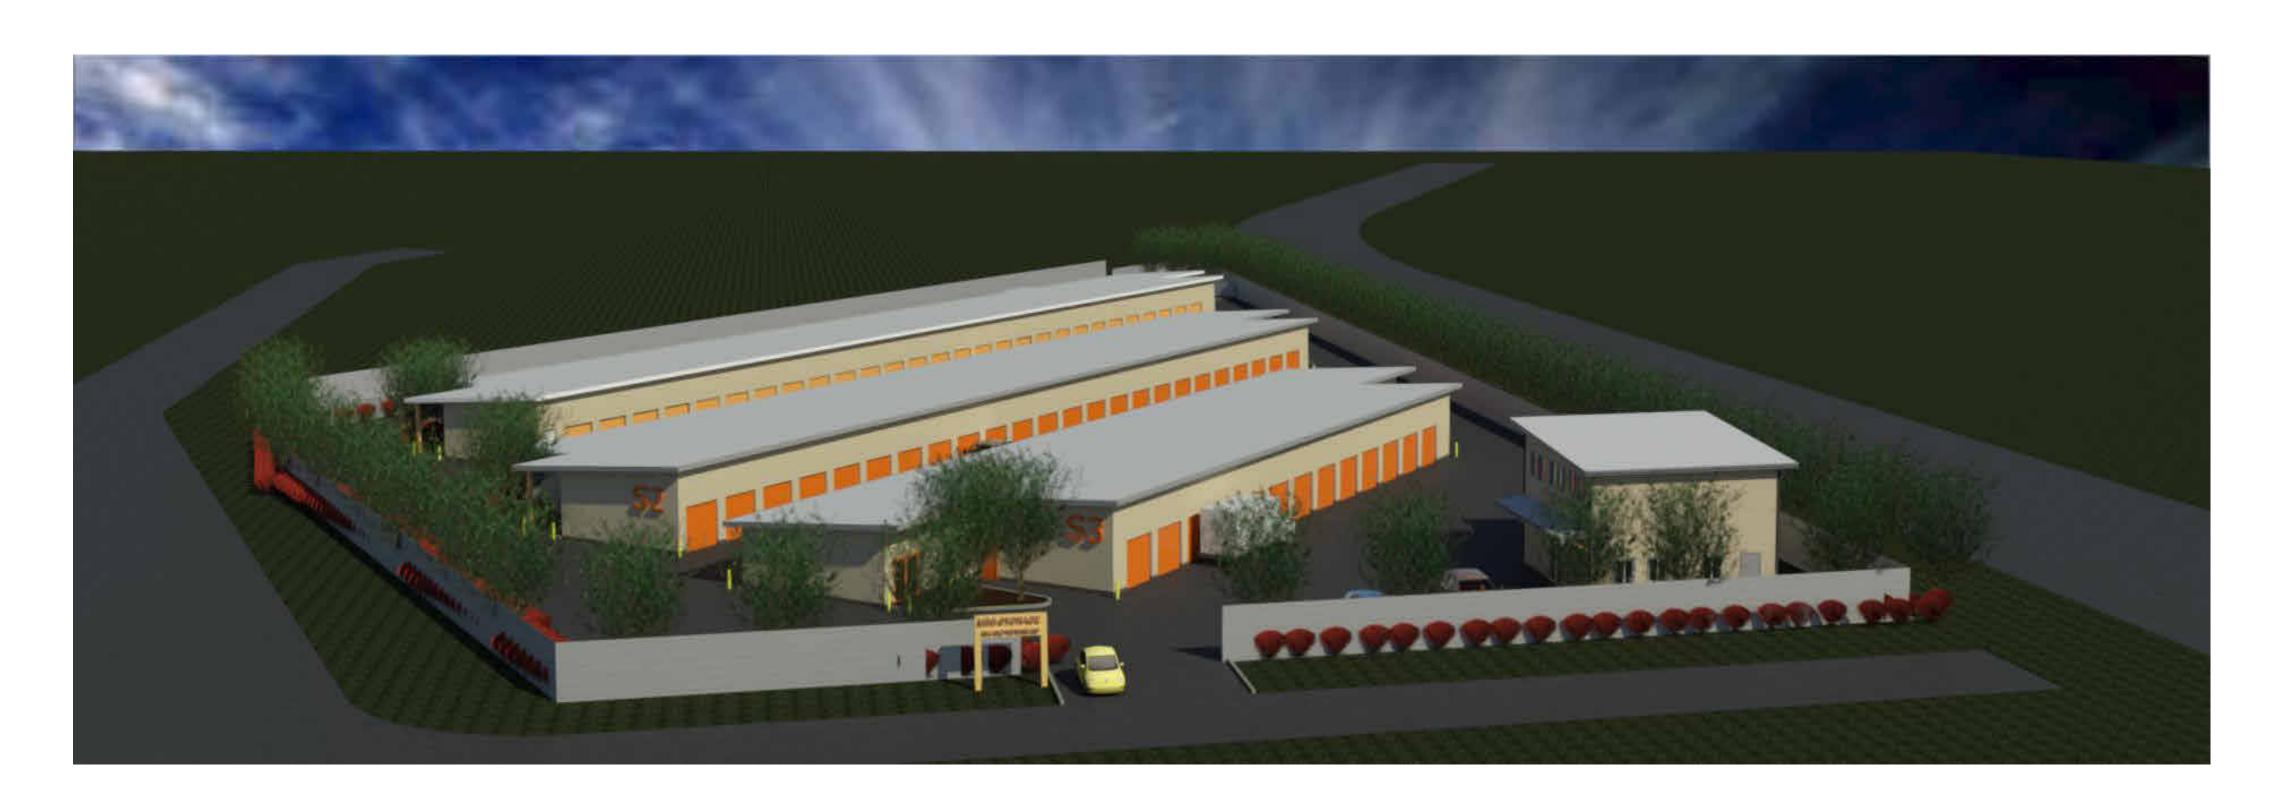

ISSUES No. DATE YYYMMADD ISSUED FOR

1 2023.03.27 REVISED REZONING SUB CONSULTANT

3D VIEW - LOOKING FROM OLD VICTORIA ROAD / MELIDO ROAD NORTHWARDS

3D VIEW - LOOKING FROM HIGHWAY 1 / MELIDO ROAD WESTWARD

DESIGNED LHY / KAR DESIGN REVIEW RECEIVED
RA489 DRAFTED LYH / KAR 2023-JUN-28 DRAFTING REVIEW PROJECT No. 0696-019