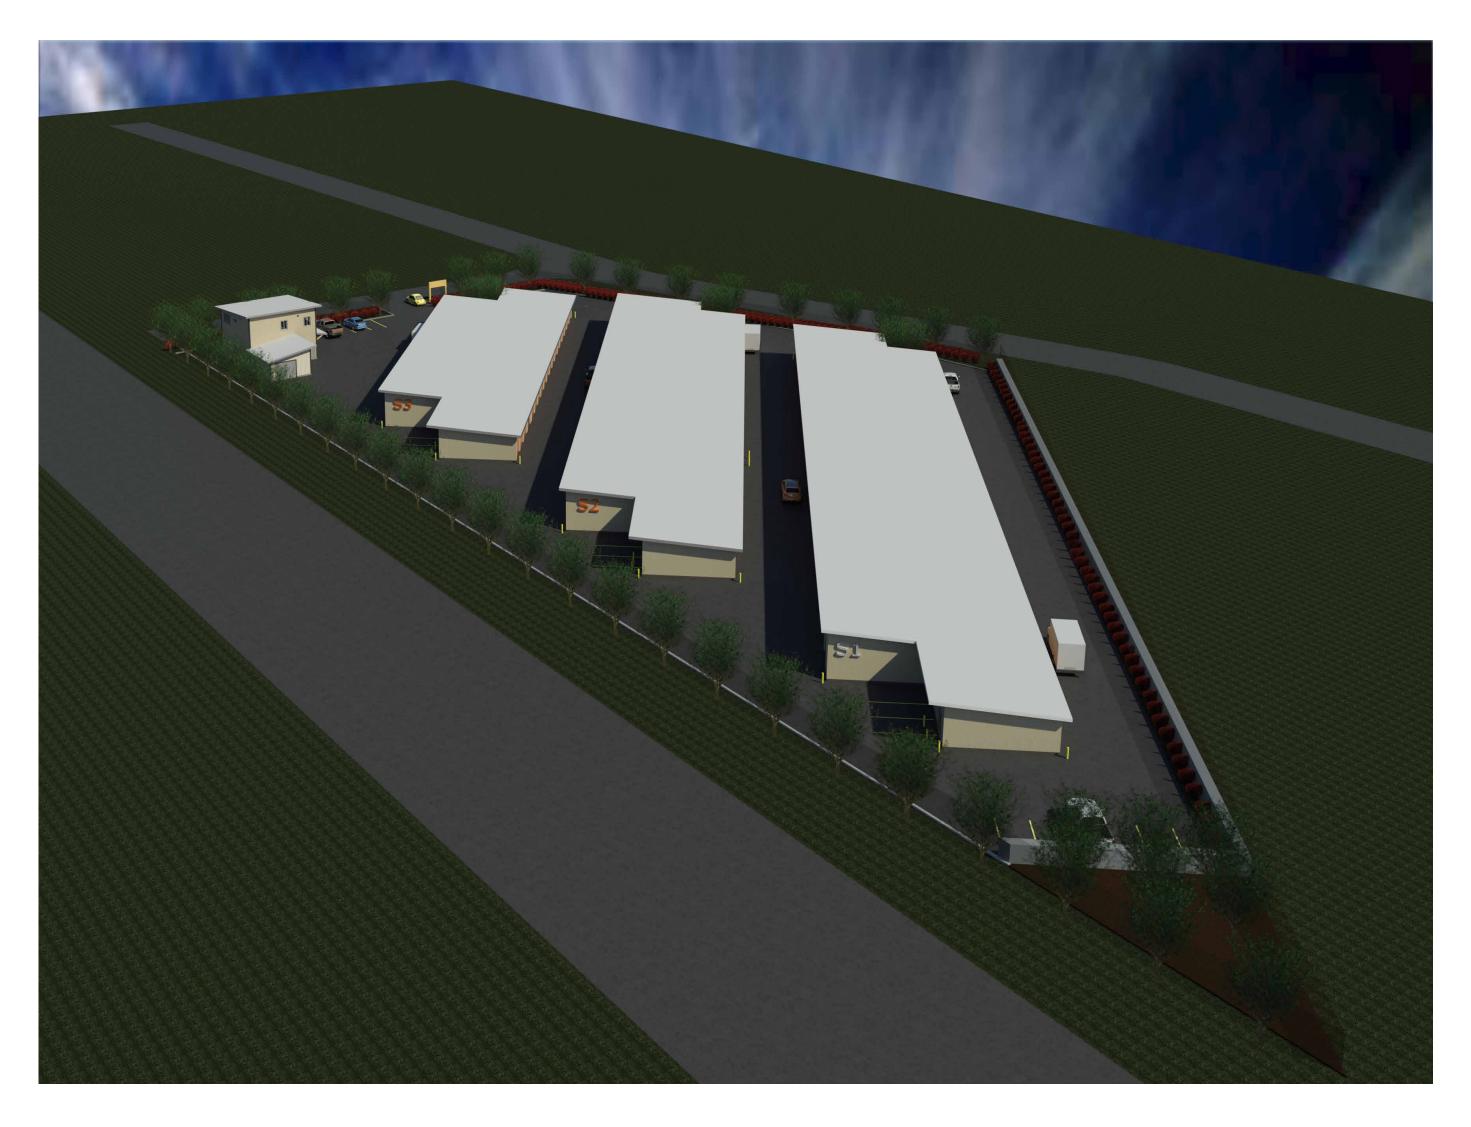

3D VIEW - AERIAL SITE VIEW FROM ABOVE HIGHWAY 1

3D VIEW - FROM VICTORIA ROAD LOOKING SOUTHEAST

| 3D VIEW              | /S                                 |
|----------------------|------------------------------------|
| DESIGNED LYH/KAR     | SEAL                               |
| DESIGN REVIEW        | RECEIVED                           |
| DRAFTED LYH / KAR    | RA489 2023-JUN-28 Current Planning |
| DRAFTING REVIEW      |                                    |
| PROJECT No. 0696-019 | CLIENT DRAWING No.                 |
|                      | PERMIT No.                         |